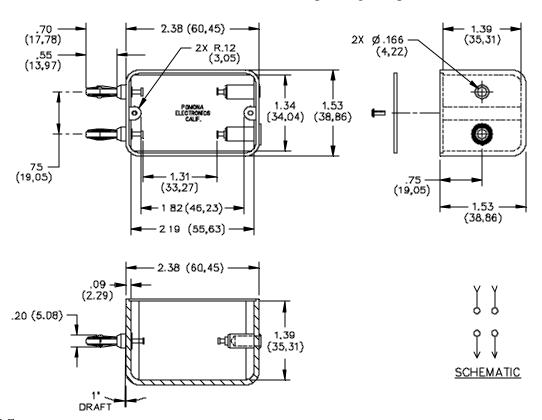

## Model 2224 Phenolic Box Component Mounting Banana Jack To Double Plug

Operating Temperature: +150°C. (+302°F.) Max.

## **MATERIALS:**

Banana Plug Springs: Beryllium Copper

Finish: Nickel plated

Polarity Marker: Color: Red

Banana Plug Bodies, Solder Turret Terminals and

Banana Jacks: Brass, Alloy 360 1/2 Hard.

Finish: Bright tin plated

Molded Housing: Electrical grade phenolic. Color:

Black

Marking: "MODEL 2224 POMONA

**ELECTRONICS CALIF."** 

Screws: 2 Ea., #2-56 x (3/16") P. Head – Steel

Cover: Phenolic Plate. Color: Black